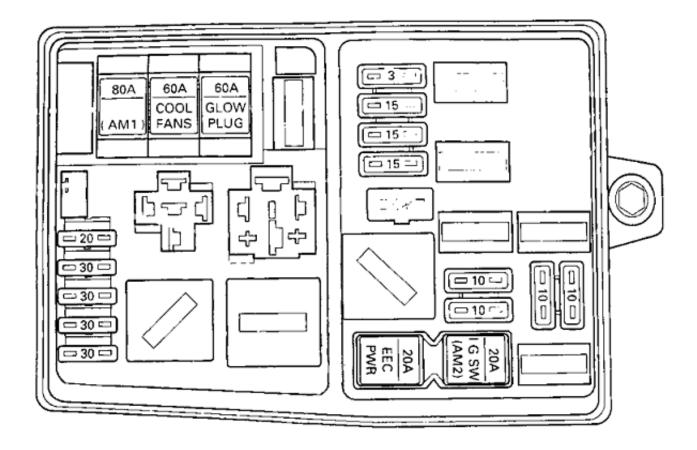

### The Engine compartment Box (AUXILIARY)

This box is easy to find. It is on the passenger side of the engine compartment at the front next to the Battery. Helpfully the lid inside is marked with all the fuses and relay information

### **Auxiliary Fuses**

| Fuse<br>Number | Rating (amps) | i Goioir i | Circuit |
|----------------|---------------|------------|---------|
|                |               |            |         |

| 1  | 80 | Black          | Power supply to main Fuse box                                     |  |
|----|----|----------------|-------------------------------------------------------------------|--|
| 2  | 60 | Yellow         | Radiator electric cooling fans                                    |  |
| 3  | 60 | Yellow         | Diesel Glow Plugs and/or ABS braking system                       |  |
| 4  | 20 | Yellow         | Ignition System and/or running lights Heated Windscreen Left Side |  |
| 5  | 30 | Light<br>Green |                                                                   |  |
| 6  | 30 | Light<br>Green | Heated Windscreen Right Side                                      |  |
| 7  | 30 | Light<br>Green | ABS Braking System                                                |  |
| 8  | 30 | Light<br>Green | Air Conditioning, Heated seats, daytime running lamps             |  |
| 9  | 20 | Light Blue     | ECU (petrol), Cold Start Solenoid (Diesel)                        |  |
| 10 | 20 | Light Blue     | Ignition Switch                                                   |  |
| 11 | 3  | Violet         | ECU Memory                                                        |  |
| 12 | 15 | Light Blue     | Horn and Hazard Flasher System                                    |  |
| 13 | 15 | Light Blue     | Oxygen Sensor                                                     |  |
| 14 | 15 | Light Blue     | Fuel Pump                                                         |  |
| 15 | 10 | Red            | Dipped Beam Headlight RHS                                         |  |
| 16 | 10 | Red            | Dipped Beam Headlight LHS                                         |  |
| 17 | 10 | Red            | Main Beam Headlight RHS                                           |  |
| 18 | 10 | Red            | Main Beam Headlight LHS                                           |  |

### **Auxiliary Relays**

| Relay<br>Number | Colour                              | Circuit                                        |  |
|-----------------|-------------------------------------|------------------------------------------------|--|
| R1              | Green                               | Daytime Running Lights (LHD) or Dim Dips (UK)  |  |
| R2              | Black                               | Radiator Electric Cooling Fan (High Speed)     |  |
| R3              | Blue(Petrol)/Brown(Diesel)          | Air Conditioning                               |  |
| R4              | Yellow                              | Windscreen Heater Time Delay                   |  |
| R5              | Dark<br>Green(Petrol)/Black(Diesel) | Radiator Electric Cooling Fan (Low Speed)      |  |
| R6              | Yellow                              | Starter Solenoid                               |  |
| R7              | Brown                               | Horns                                          |  |
| R8              | Brown                               | Fuel Pump                                      |  |
| R9              | White                               | Dipped Beam Headlamps                          |  |
| R10             | White                               | Main Beam Headlamps                            |  |
| R11             | Brown                               | ECU Power Supply (Petrol), Cold Start (Diesel) |  |