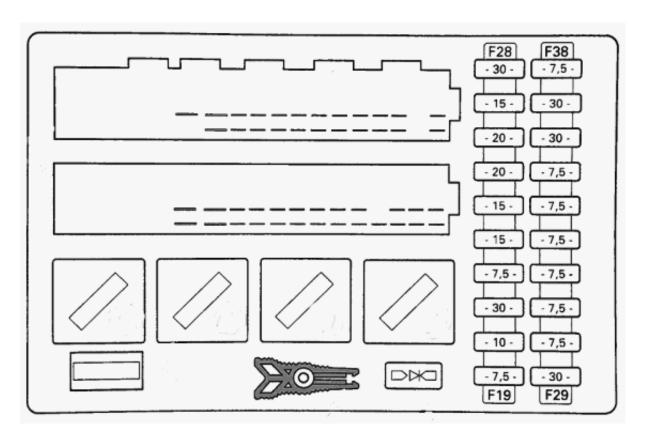

### The Passenger Foot well Box (MAIN)

This box is a bit more awkward it is on the bulkhead behind the glove compartment and is accessed by reaching up into the passenger foot well. I tend to lay on my back on the passenger floor with my legs and feet outside the car. You will need a torch.

### **Main Fuses**

| Fuse<br>Number | Rating (amps) | Colour                | Circuit                                                                                  |  |
|----------------|---------------|-----------------------|------------------------------------------------------------------------------------------|--|
| 19             | 7.5           | Brown                 | Heated Door Mirrors                                                                      |  |
| 20             | 10            | Black                 | Front/Rear Wiper Motor (Circuit breaker)  Front Electric/Front and Rear Electric Windows |  |
| 21             | 30/40         | Light<br>Green/Orange |                                                                                          |  |
| 22             | 7.5           | Brown                 | ABS Module                                                                               |  |
| 23             | 15            | Light Blue            | Adaptive Damping                                                                         |  |
| 24             | 15            | Light Blue            | Stop Lights                                                                              |  |
| 25             | 20            | Yellow                | Central Locking/Double Locking/Alarm                                                     |  |
| 26             | 20            | Yellow                | Fog lights                                                                               |  |
| 27             | 15            | Light Blue            | Cigar lighter                                                                            |  |
| 28             | 30            | Light Green           | Headlamp Washer System                                                                   |  |
| 29             | 30            | Light Green           | Heated Rear Window                                                                       |  |
| 30             | 7.5           | Brown                 | Interior Lighting and Auxiliary Warning System                                           |  |
| 31             | 7.5           | Brown                 | Instrument Panel Lighting                                                                |  |

| 32 | 7.5 | Brown       | Radio                                  |  |
|----|-----|-------------|----------------------------------------|--|
| 33 | 7.5 | Brown       | Front and Rear Sidelights (Left Side)  |  |
| 34 | 7.5 | Brown       | Interior Lighting and Digital Clock    |  |
| 35 | 7.5 | Brown       | Front and Rear Sidelights (Right Side) |  |
| 36 | 30  | Light Green | Radio                                  |  |
| 37 | 30  | Light Green | Heater Blower                          |  |
| 38 | 7.5 | Brown       | Airbag                                 |  |

### Main Relays

| Relay<br>Number | Colour | Circuit                                 |  |
|-----------------|--------|-----------------------------------------|--|
| R12             | White  | Interior, courtesy and foot well Lights |  |
| R13             | Yellow | Heated Rear Window                      |  |
| R14             | Yellow | Heated Blower                           |  |
| R15             | Green  | Windscreen Wiper Motor                  |  |
| R16             | Black  | Ignition                                |  |